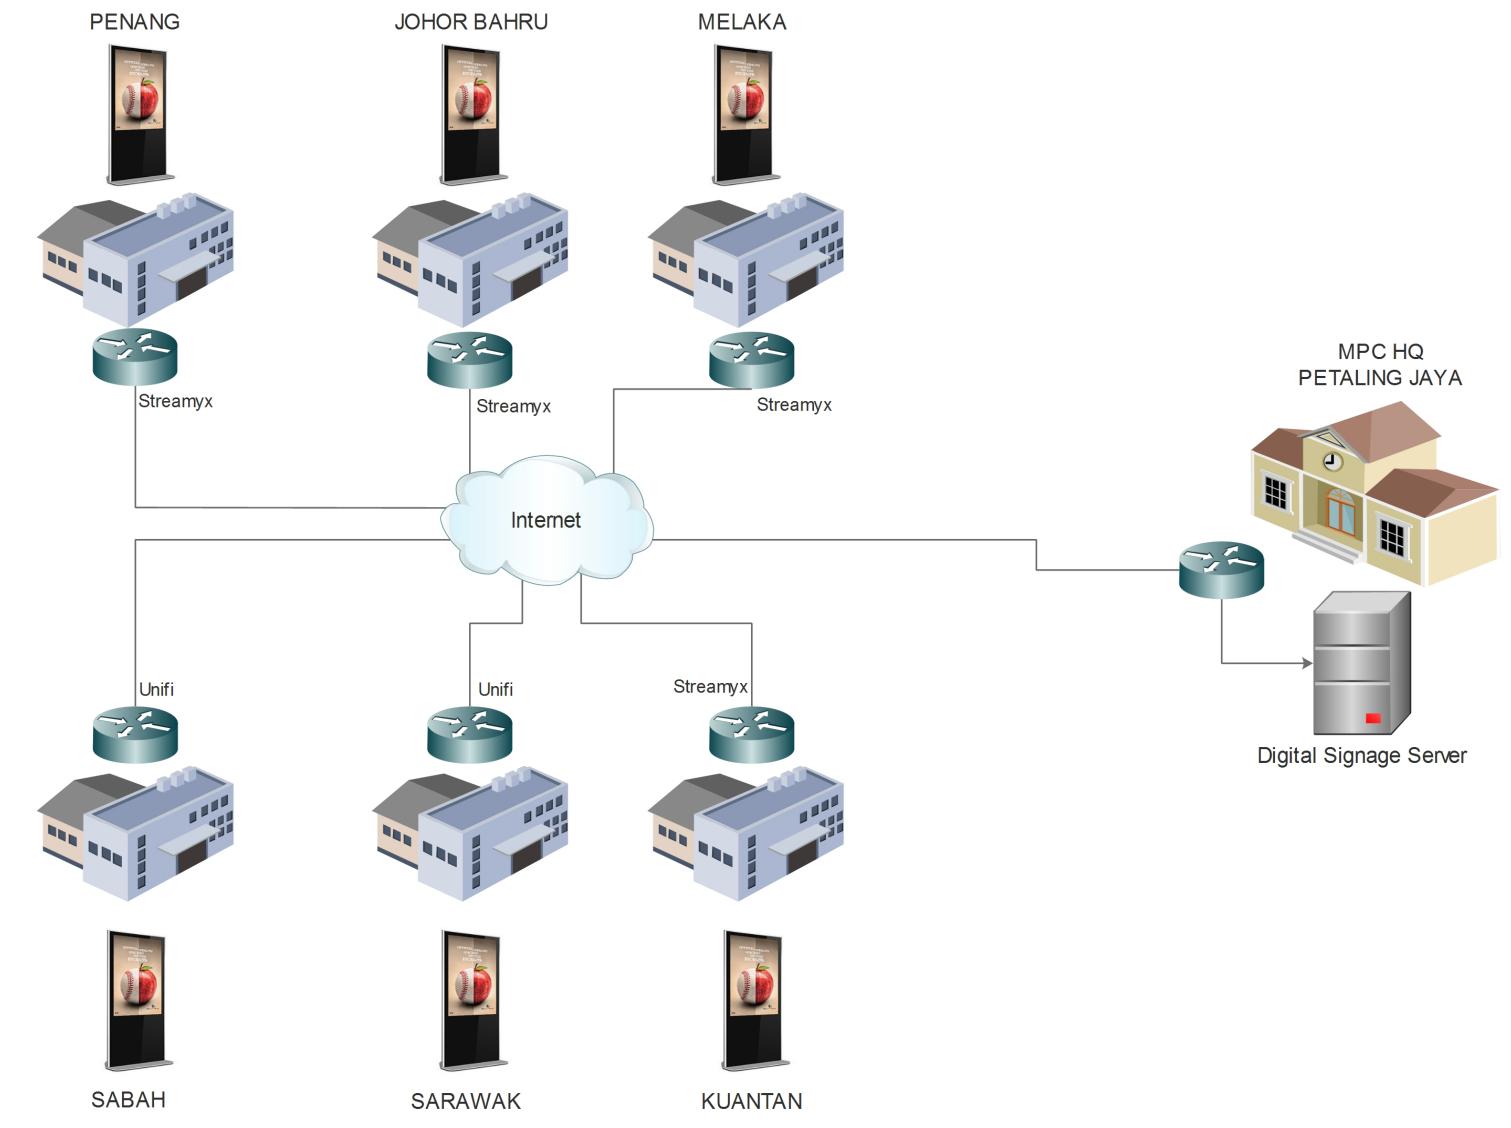

## Digital Signage

Malaysia Productivity Corporation (MPC)

Digital Signage Centralization at Malaysia Productivity Corporation

## Customer pain point

- To find solution to enable digital signage installation nation wide
- Difficulties to broadcast message and manage content to various site office
- To keep digital signage content up to date and synchronize with Head Office
- To plan campaign or advertisement eg. CEO message or special announcement

## Solutions

- Digital signage nationwide Installations, consultations and inter-networking configuration including video, image, information consolidation for centralised information management
- Provided demo and training for staff
- Commissioned wireless digital signage
- Digital signage server installation uplink with branch