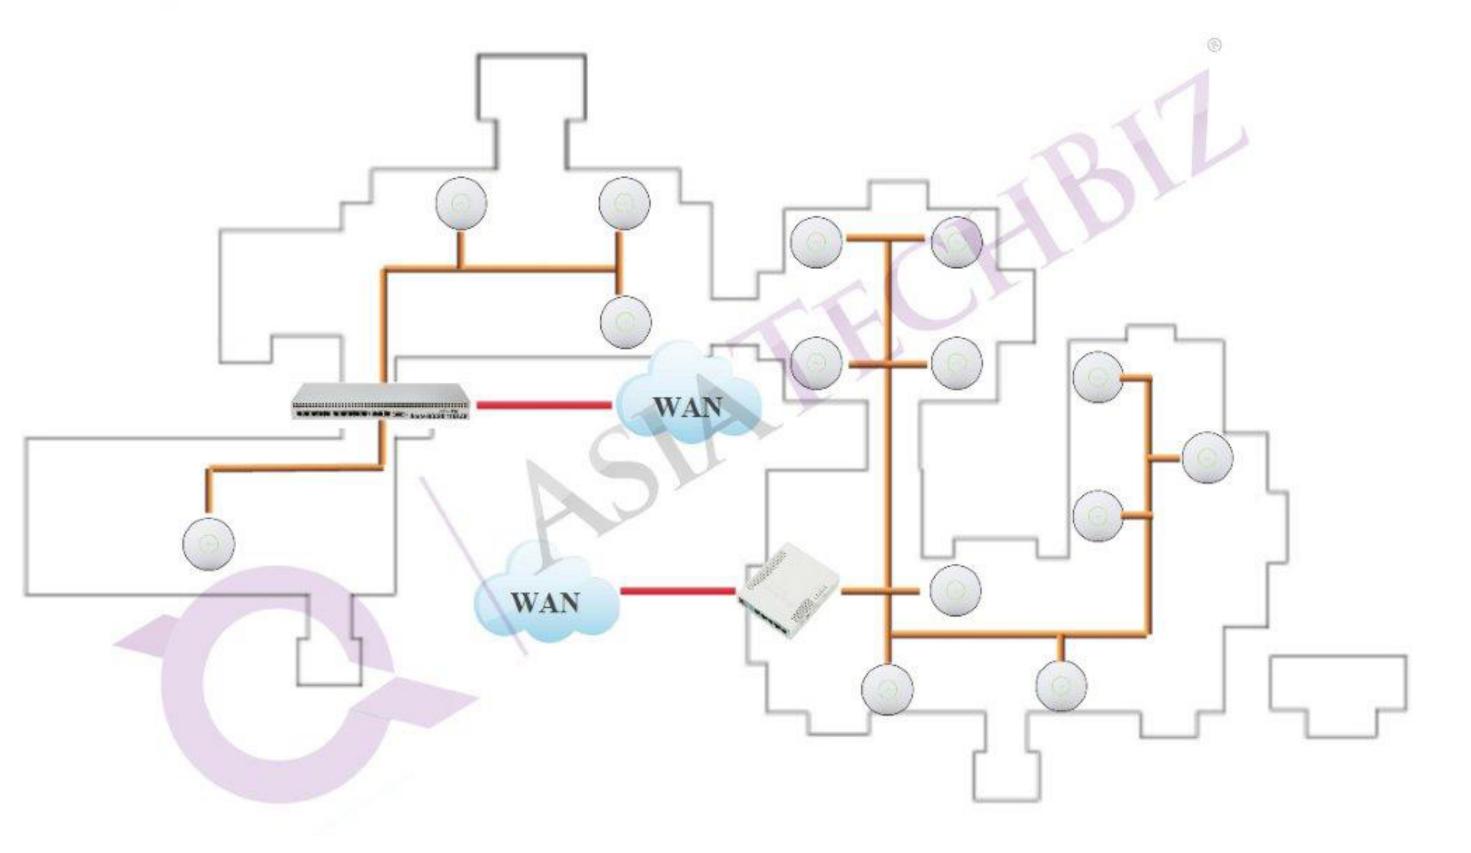

### Seri Perdana Complex

Wifi Diagram Untuk Rumah Rasmi Perdana Menteri Malaysia (SERI PERDANA) Diolah Oleh Asia Techbiz Sdn.Bhd

#### Customer pain point

Wifi Diagram Untuk Rumah Rasmi Perdana Menteri Malaysia (SERI PERDANA)

Diolah Oleh Asia Techbiz Sdn.Bhd

Difficulties to managed 22 isolated modem/ISP account in single premises

Difficulties to reset password and regular intermittent internet connectivity